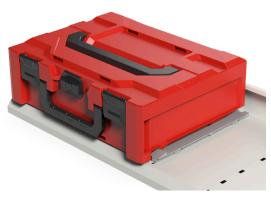

#### **PLASTON CASE**

- Identical size to:
  - o HILTI case 20-10
  - o Lboxx-136
- Fits to SORTIMO racking system (rails)
- Connects to all metaBOX case sizes and accessories
- Available also as consumable case or hand tool case
- Connects to T-Lock Systainer, T-Stack, L-Boxx, MakPac, HikCase or Classic Systainer thanks to the the <u>metaBOX Multi-Adapter plate</u>

metaBOX 145 M External dimensions: 446 x 345 x 145 mm Inner dimensions: 429 x 317 x 110 mm Weight: 1.95 kg

COMPATIBEL TO SORTIMO RACK SYSTEM