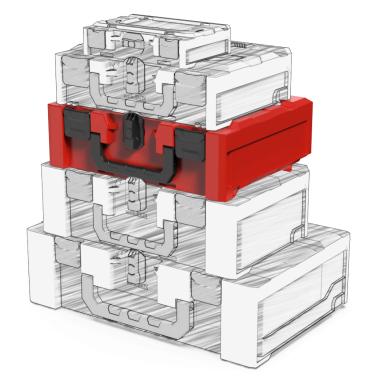

#### **PLASTON CASE**

- Identical size to:
  - o HILTI case 20-10
  - o Lboxx-136
- Fits to SORTIMO racking system (rails)
- Connects to all metaBOX case sizes and accessories
- Available also as consumable case or hand tool case
- Connects to T-Lock Systainer, T-Stack, L-Boxx, MakPac, HikCase or Classic Systainer thanks to the the <u>metaBOX Multi-Adapter plate</u>