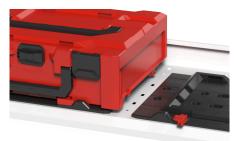

#### **PLASTON CASE**

- Identical size to:
  - o HILTI case 20-10
  - o Lboxx-136
- Fits to SORTIMO racking system (rails)
- Connects to all metaBOX case sizes and accessories
- Available also as consumable case or hand tool case
- Connects to T-Lock Systainer, T-Stack, L-Boxx, MakPac, HikCase or Classic Systainer thanks to the the <u>metaBOX Multi-Adapter plate</u>

metaBOX 145 M External dimensions: 446 x 345 x 145 mm Inner dimensions: 429 x 317 x 110 mm Weight: 1.95 kg

COMPATIBEL TO SORTIMO RACK SYSTEM

# **PLASTON ACCESSORIES**

Universal Adapterplate for any Shelve

CARRYING BELT CONNECTS TO ANY METABOX CASE

Accessory Bag