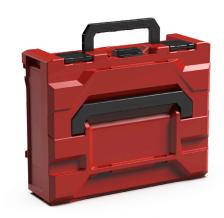

## мета**ВОХ 145 М**

New case size for the metaBOX family.

The m145M case is the perfect alternative to the L-Boxx 136.

Change from L-BOXX to metaBOX: most TFI and foam inserts from L-Boxx fit into the metaBOX 145M

#### **PLASTON CASE**

- Identical size to:
  - o HILTI case 20-10
  - o Lboxx-136
- Fits to SORTIMO racking system (rails)
- Connects to all metaBOX case sizes and accessories
- Available also as consumable case or hand tool case
- Connects to T-Lock Systainer, T-Stack, L-Boxx, MakPac, HikCase or Classic Systainer thanks to the the <u>metaBOX Multi-Adapter plate</u>

metaBOX 145 M External dimensions: 446 x 345 x 145 mm Inner dimensions: 429 x 317 x 110 mm Weight: 1.95 kg

COMPATIBEL TO SORTIMO RACK SYSTEM